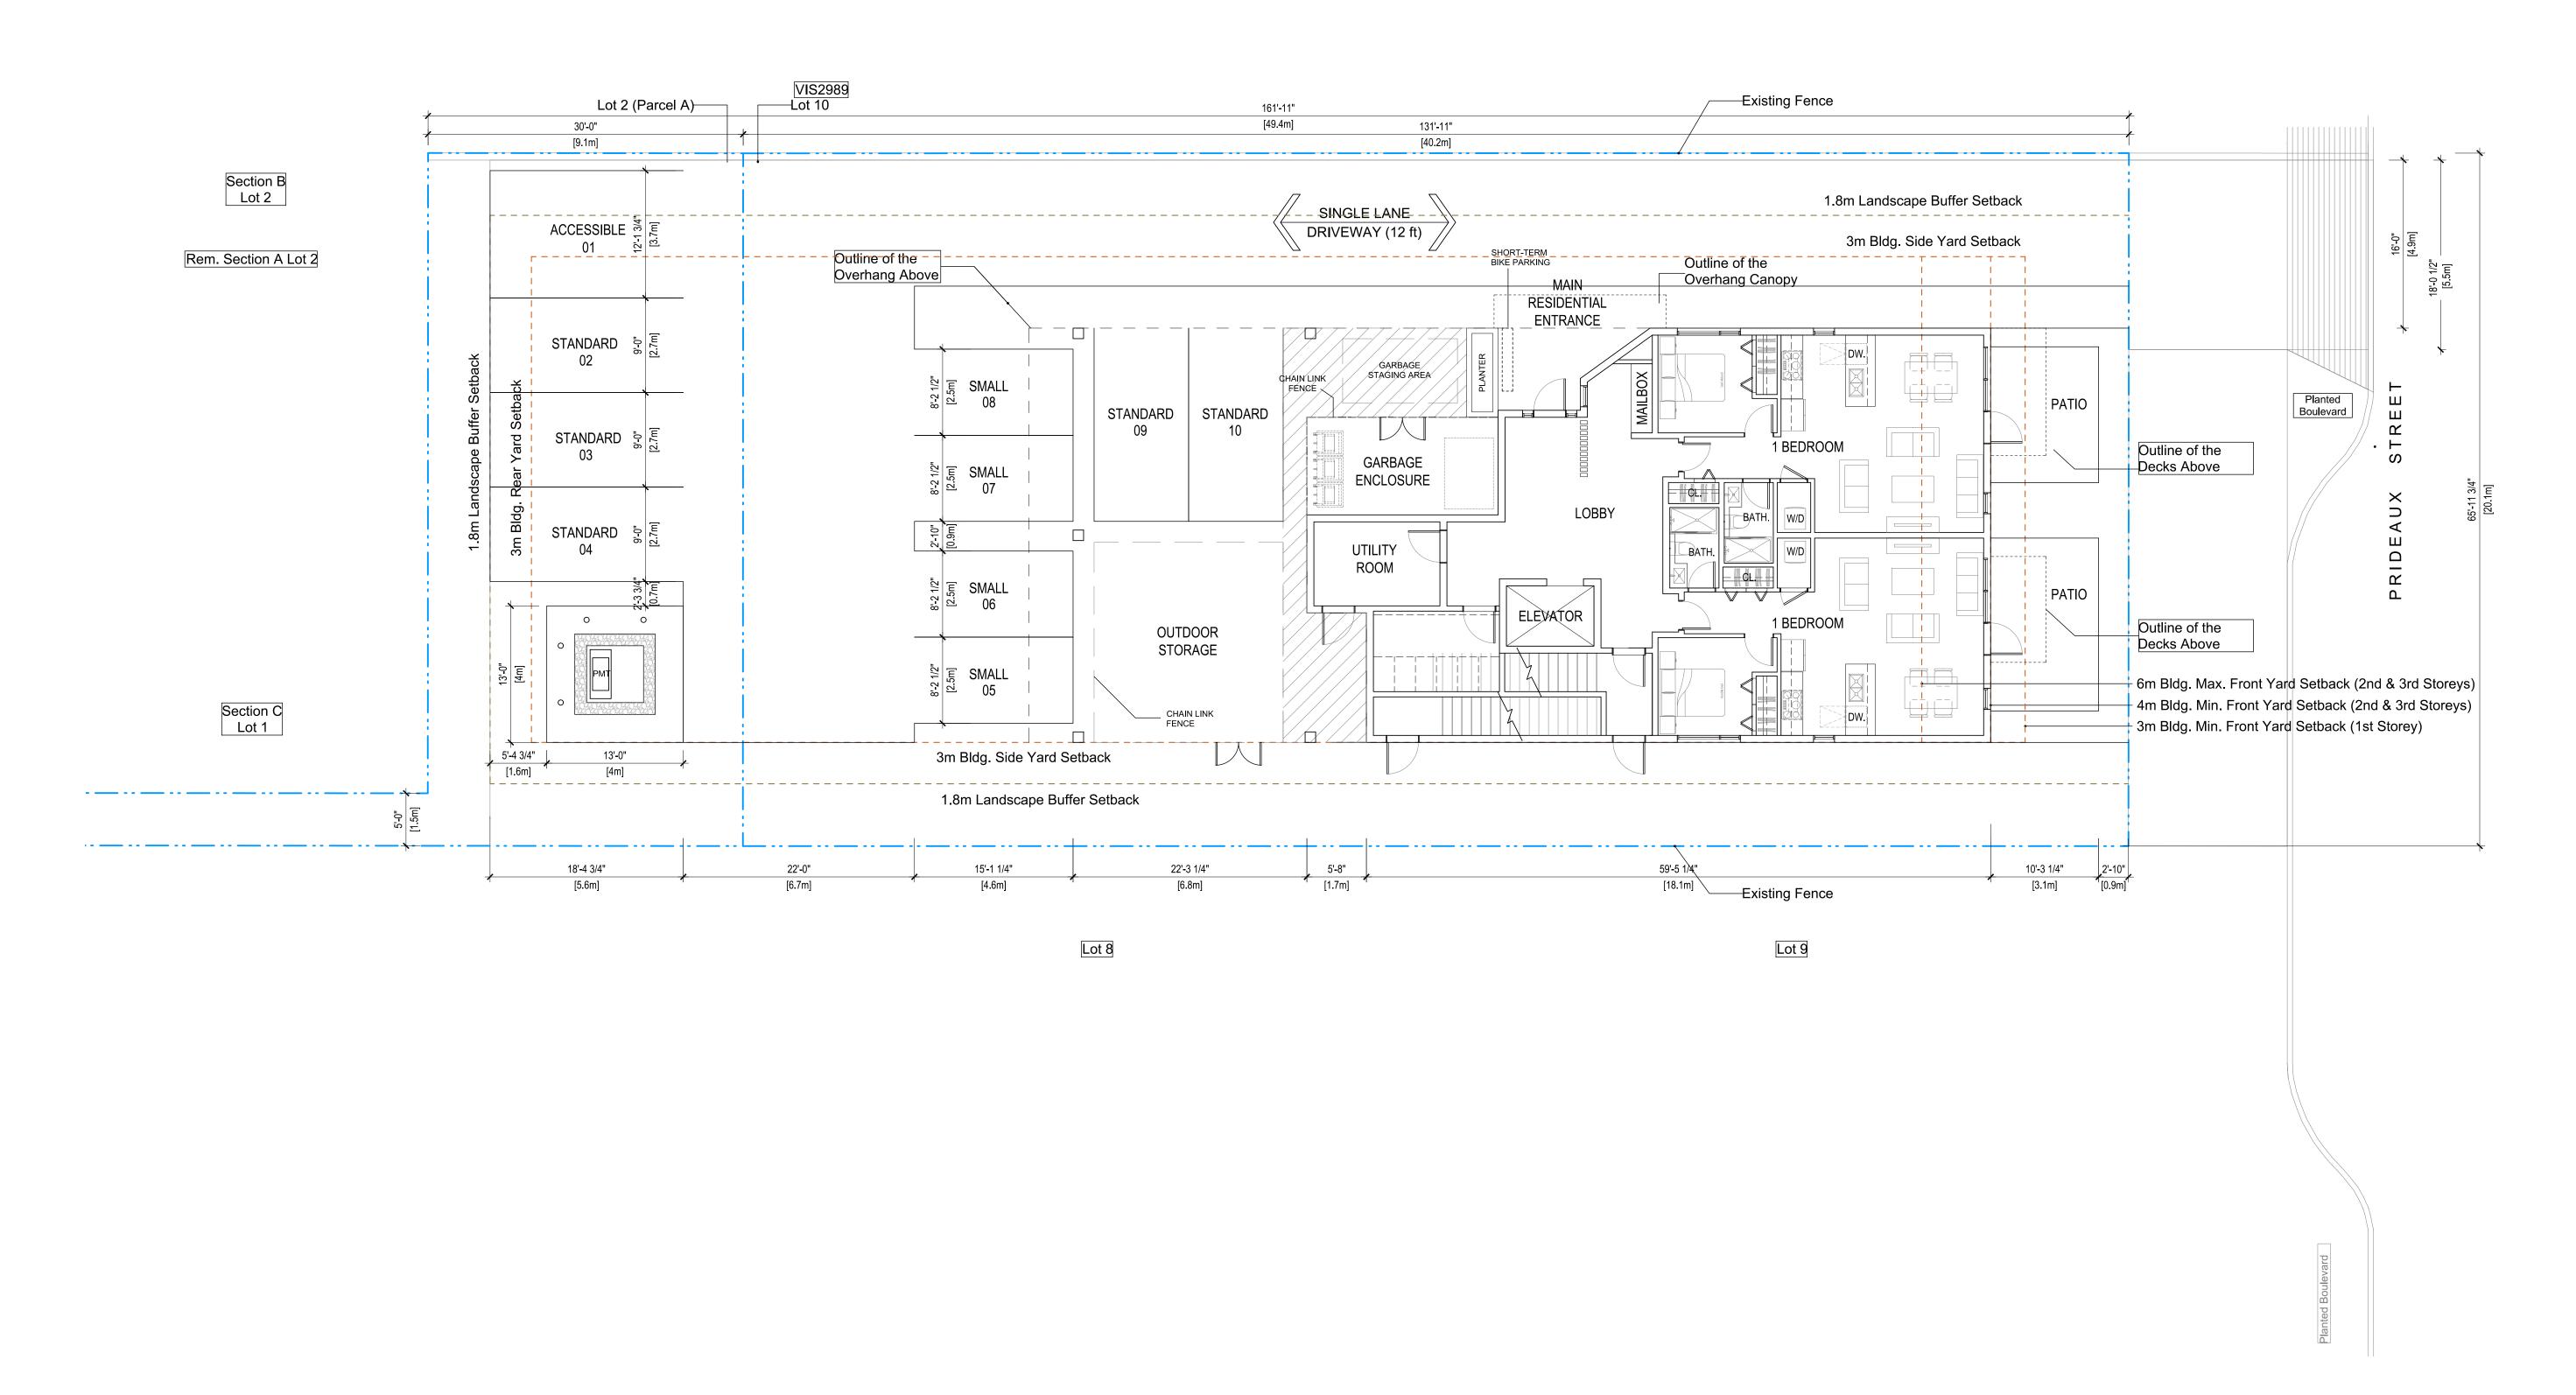

PROJECT

MULTI-FAMILY DEVELOPMENT

MILTON STREET, PRIDEAUX ST., NANAIMO, BC

SHEET T

## SITE / GROUND FLOOR PLAN

R E C E I V E D DP1316 2023-NOV-01

|             | Current Franking |            |
|-------------|------------------|------------|
| SCALE       |                  | REVISION   |
| 1/8" =      | : 1' <b>-</b> 0" | 1          |
| DRAWING NO. |                  | PROJECT NO |
| A1          | .3               | 22-8023    |