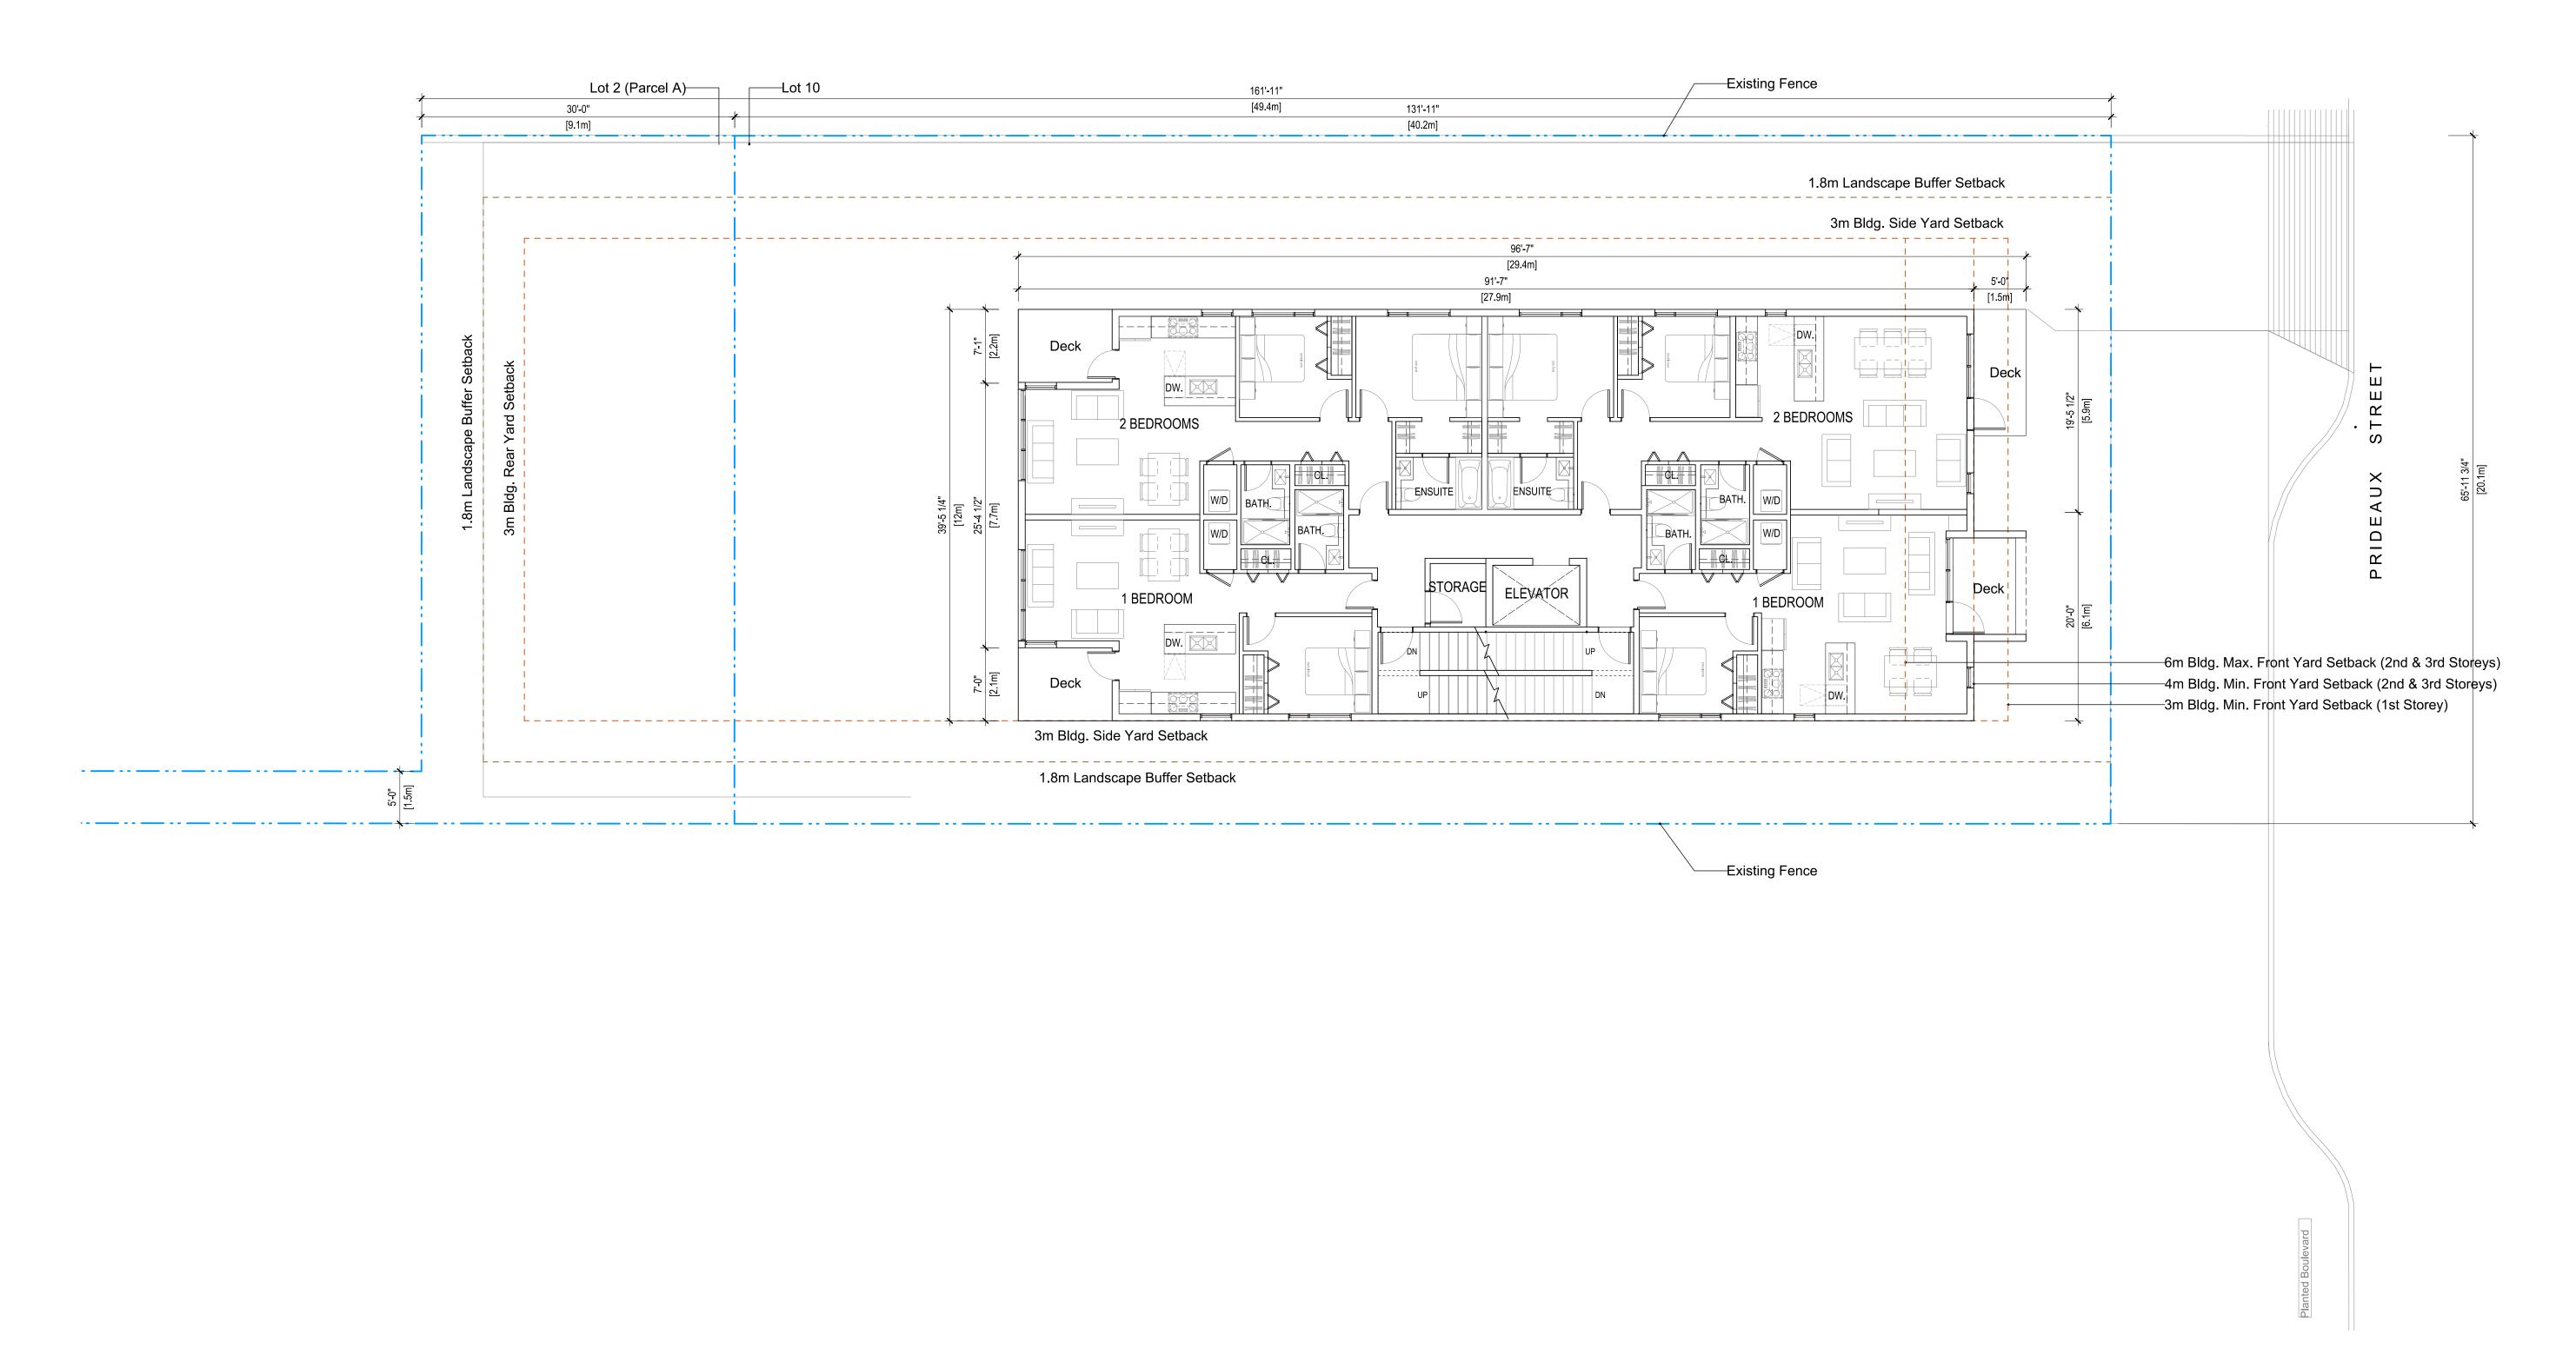

PROJECT:

MULTI-FAMILY DEVELOPMENT

MILTON STREET, PRIDEAUX ST., NANAIMO, BC

SHEET T

LEVEL 2&3 PLANS

RECEIVED
DP1316
2023-NOV-01
Current Planning

| SCALE        | REVISION  |
|--------------|-----------|
| 1/8" = 1'-0" | 1         |
| DRAWING NO.  | PROJECT N |
| A2.1         | 22-802    |